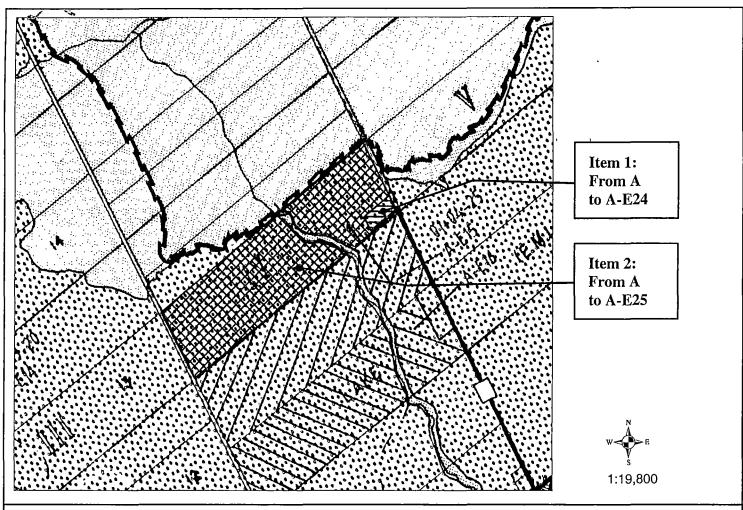

Notwithstanding Section 3.24(c)(ii), or any other provision of this By-law, for those lands located in part of Lot 13, Concession 4, E.M.L., geographic Township of Westmeath, and delineated as Agriculture-Exception Twenty-Four (A-E24) on Schedule "A" to this By-law, the following provisions shall apply to the existing barn:

Southeast and Southwest Side Yards (minimum) 15 metres Northwest Side Yard (minimum) 25 metres

(y) Agriculture-Exception Twenty-Five (A-E25)

Notwithstanding Sections 15.1(a) and 15.2(b), or any other provision of this By-law, for those lands located in part of Lot 13, Concession 4, E.M.L., geographic Township of Westmeath, and delineated as Agriculture-Exception Twenty-Five (A-E25) on Schedule "A" to this By-law, no residential uses shall be permitted and the minimum required lot frontage shall be 10 metres."

- (b) Schedule "A" (Map 1) to By-law 98-13 is amended by rezoning the lands described above from Agriculture (A) to Agriculture-Exception Twenty-Four (A-E24) and Agriculture-Exception Twenty-Five (A-E25), as shown on Schedule "A" attached hereto.
- 2. **THAT** save as aforesaid all other provisions of By-law 98-13 as amended, shall be complied with.
- 3. This by-law shall come into force and take effect on the day of final passing thereof.

## CORPORATION OF THE TOWNSHIP OF WHITEWATER REGION

This is Schedule "A" to By-law Number (55-11-213)
Passed the 10 day of 10 joint 2005.
Signatures of Signing Officers:

## **LEGEND**

Agriculture (A)

Environmental Protection (EP)

Provincially Significant Wetland (PSW)

**Exception Zone** 

Area affected by this Amendment Item 1: From A to A-E24

Area affected by this Amendment

Item 2: From A to A-E25